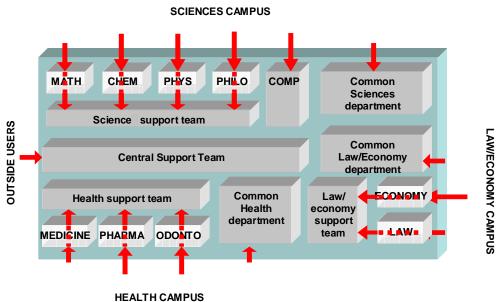

# User support at establishment-level

# Customized vision of the helpdesk

Based on user profiles and locations

## Complete helpdesk platform

Journal

For local users (authenticated by CAS or LDAP)

For outside users (email authentication)

Departments

Administration

Preferences