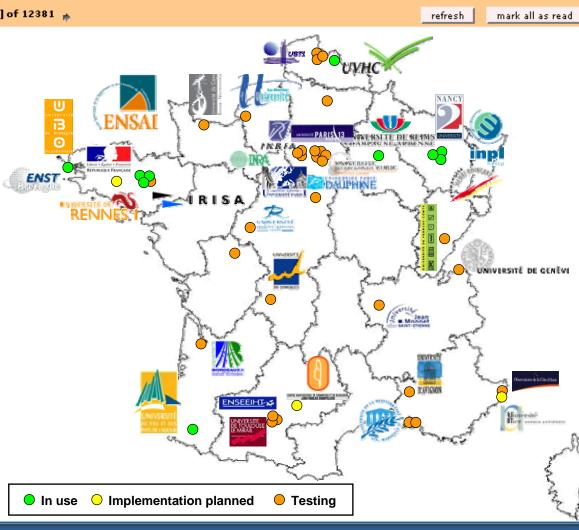

| Creation 🛕     | Owner <sub>▼</sub>                      | Manager▼          |
| ac            | dd a new tio | ket          |                       | ♠ Tickets [21 -40 ] of 12381 ♠             |             |                  |                |                                         | mark all as read  |

# http://helpdesk-demo.esup-portail.org

#### Open-source free software / collaborative development

### Based on standards only

Spring, JSF, Hibernate, Xalan/Xerces, Lucene, Axis, ...

### Complete integration within the Information System

Single Sign-On (CAS) LDAP user searches uPortal attribute retrieval

100%

Can be deployed as either a portlet (in a portal) or a servlet (stand-alone application)

**Version 3 available in 2007 February** 

http://esup-helpdesk.sourceforge.net