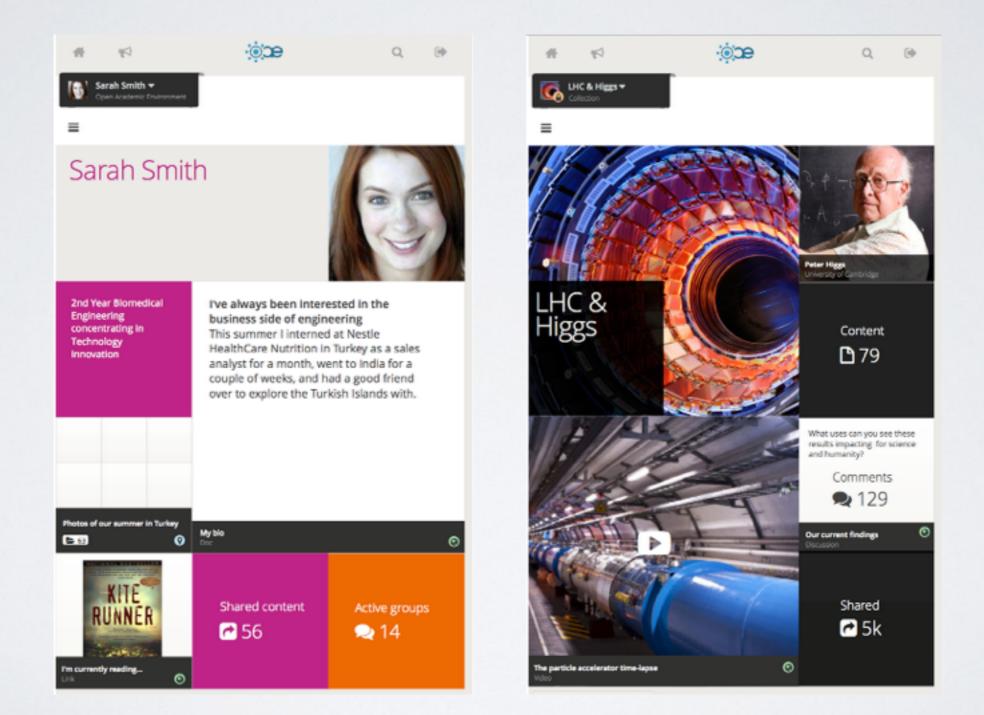

| File name 1.pdf PDF                                                         |            |
|     |                        |                                | File name 2.pdf PDF                                                         |            |
|     |                        |                                | File name 3.pdf PDF                                                         |            |
|     |                        |                                | Detection of antibiotic-resistant bacteria and their resistance genes in wa | istewater  |
|     |                        |                                | Fast detection and identification of bacteria in portable water             |            |

## TENANT LANDING PAGES



## USER / GROUP PROFILES



## INVITING GUESTS









#### Get in touch:

E-mail list: <u>oae-dev@collab.sakaiproject.org</u>

Website: <u>http://www.oaeproject.org</u>/

Demo server: http://oae.oae-qa0.oaeproject.org/