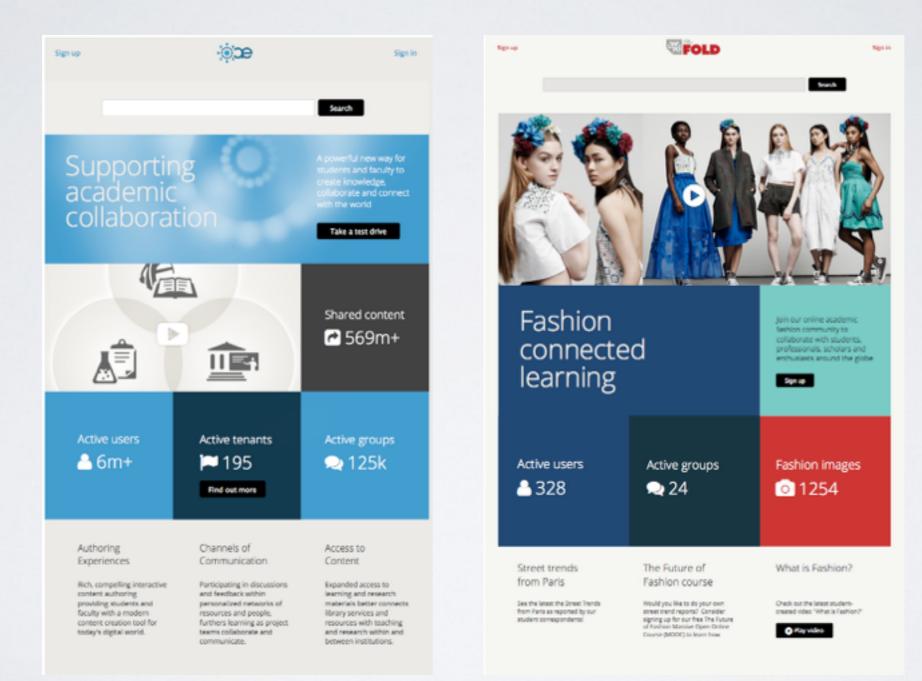

|                                | File name 1.pdf PDF                                                         |            |
|     |                        |                                | File name 2.pdf PDF                                                         |            |
|     |                        |                                | File name 3.pdf PDF                                                         |            |
|     |                        |                                | Detection of antibiotic-resistant bacteria and their resistance genes in wa | istewater  |
|     |                        |                                | Fast detection and identification of bacteria in portable water             |            |

## TENANT LANDING PAGES



## USER / GROUP PROFILES



## INVITING GUESTS









#### Get in touch:

E-mail list: <u>oae-dev@collab.sakaiproject.org</u>

Website: <u>http://www.oaeproject.org</u>/

Demo server: http://oae.oae-qa0.oaeproject.org/