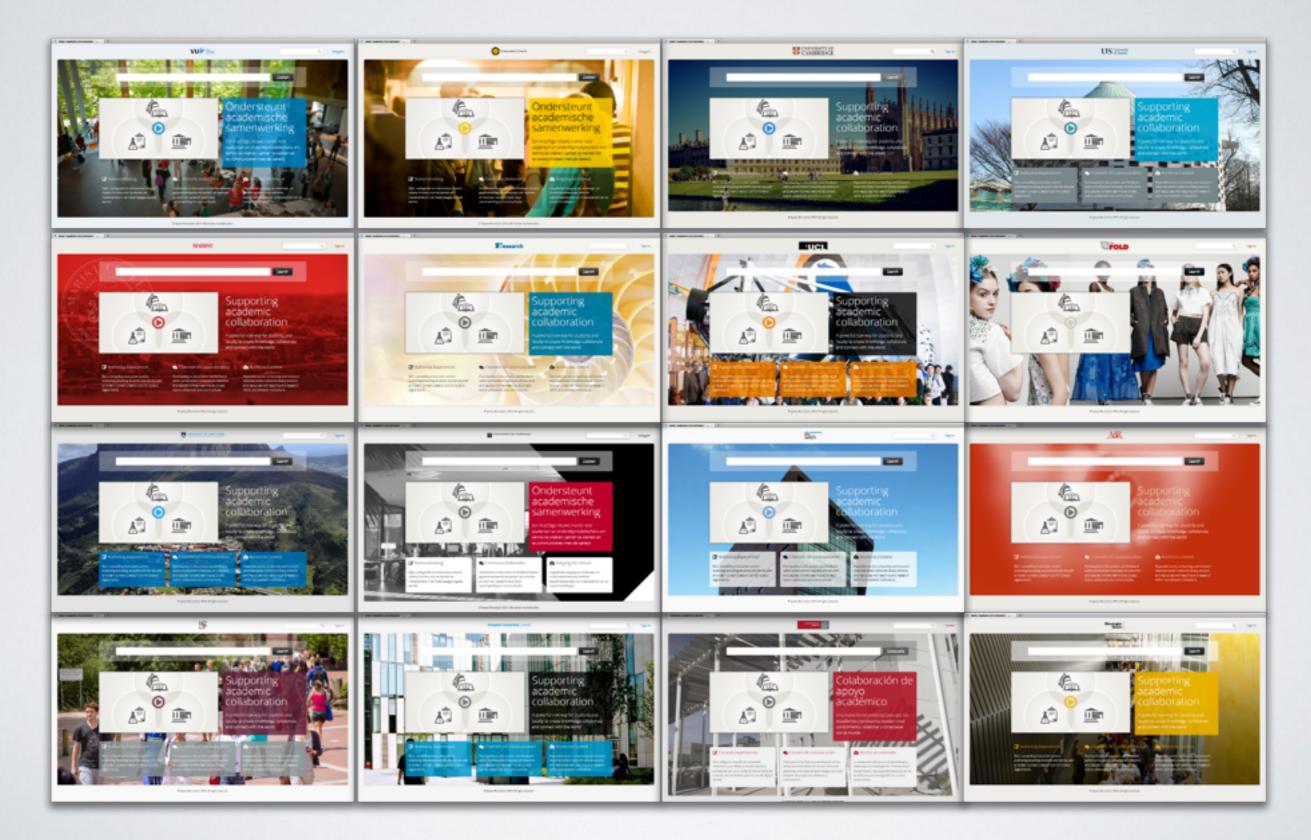

ile name 1.pdf PDF                                                         |            |
|     |                        |                                | File name 2.pdf PDF                                                         |            |
|     |                        |                                | File name 3.pdf PDF                                                         |            |
|     |                        |                                | Detection of antibiotic-resistant bacteria and their resistance genes in wa | istewater  |
|     |                        |                                | Fast detection and identification of bacteria in portable water             |            |

## TENANT LANDING PAGES



## USER / GROUP PROFILES



## INVITING GUESTS









#### Get in touch:

E-mail list: <u>oae-dev@collab.sakaiproject.org</u>

Website: <u>http://www.oaeproject.org</u>/

Demo server: http://oae.oae-qa0.oaeproject.org/