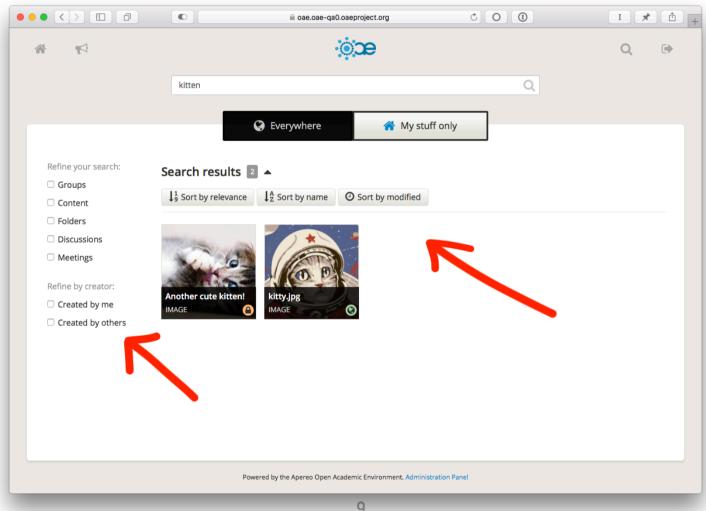

#### SEARCH & FILTERING IMPROVEMENTS – THE PROBLEM

- OAE relies heavily on searching for content
- Search can be inefficient at times:
  - Different types of content (filtering)
  - Content within my library Vs public content
  - Insufficient sorting options

#### **SEARCH & FILTERING IMPROVEMENTS - THE SOLUTION**